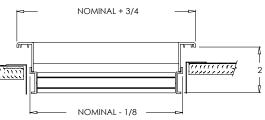

## **Options:**

Recessed screwdriver operated Opposed Blade Damper (1000S-0) MRI Compatible

Blades run parallel to shortest dimension

Countersunk mounting holes with color matching screws