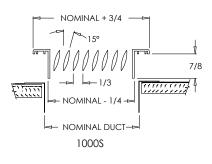

### **Standard Features:**

- Extruded aluminum surface mount frame with signature line marks
- Narrow 5/8" frame for clean appearance
- 15° fixed blades parallel to longest dimension with 1/3" pencil proof spacing grille
- Satin Anodized

## **Options:**

Recessed screwdriver operated Opposed Blade Damper (1000S-0) MRI Compatible

Blades run parallel to shortest dimension

Countersunk mounting holes with color matching screws