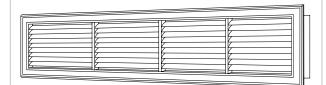

### **Standard Features:**

- Extruded aluminum surface mount frame with signature line marks
- Narrow 5/8" frame for clean appearance
- 15° fixed blades parallel to longest dimension with 1/3" pencil proof spacing grille
- Satin Anodized

## **Options:**

Recessed screwdriver operated Opposed Blade Damper (1000S-0) MRI Compatible

Blades run parallel to shortest dimension

Countersunk mounting holes with color matching screws