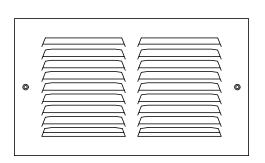

## **Standard Features:**

- 1/2" spacing dual angular louvers
- Stamped from cold roll steel
- Margin edges are 7/8" projection for baseboard installation
- Mounting holes with color matching 4" baseboard Philips screws
- Rust resistant pre-coat with durable powder finish
- Soft White