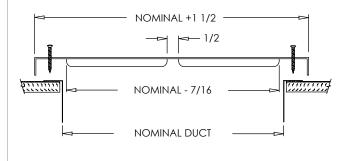

## **Standard Features:**

- 1/2" spacing dual angular louvers
- Stamped from cold roll steel
- Margin edges are 7/8" projection for baseboard installation
- Mounting holes with color matching 4" baseboard Philips screws
- Rust resistant pre-coat with durable powder finish
- Soft White