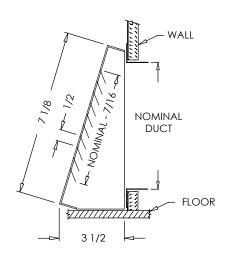

## **Standard Features:**

- 1/2" spacing dual angular louvers
- Stamped from cold roll steel
- Margin edges are 7/8" projection for baseboard installation
- Mounting holes with color matching 4" baseboard Philips screws
- Rust resistant pre-coat with durable powder finish
- Soft White