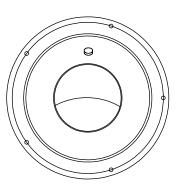

#### **Standard Features:**

- · Solid aluminum rotatable body
- Excellent for spot heating and cooling, can move conditioned air from an inaccessible place into the work environment
- Precision adjustable aluminum air flow exit plate
- Double felt flange body seal to prevent air leakage
- Closed cell neoprene or felt mounting gasket, depending on unit size
- · Easy adjustment of air flow by turn of a knob
- Maximum rotation angle up to 33° to 42° in all directions
- Clear Anodized