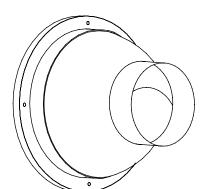

#### **Standard Features:**

- · Solid aluminum rotatable body
- Excellent for spot heating and cooling, can move conditioned air from an inaccessible place into the work environment
- Precision adjustable aluminum air flow exit plate
- Double felt flange body seal to prevent air leakage
- Closed cell neoprene or felt mounting gasket, depending on unit size
- · Easy adjustment of air flow by turn of a knob
- Maximum rotation angle up to 33° to 42° in all directions
- Clear Anodized