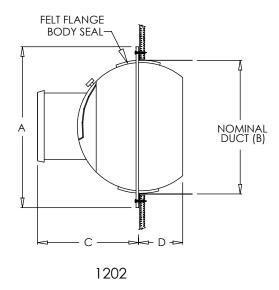

#### Finishes:

STANDARD COLORS

Anodized

|      | 1202 Series Dimensions Listed in Inches |           |          |          |
|------|-----------------------------------------|-----------|----------|----------|
| SIZE | А                                       | В         | С        | D        |
| 4"   | 5 1/2"                                  | 4 11/32"  | 2 9/16"  | 15/16"   |
| 6"   | 7 15/32"                                | 6 5/16"   | 3 11/16" | 1 1/2"   |
| 8"   | 9 27/32"                                | 8 3/16"   | 4 23/32" | 1 23/32" |
| 10"  | 12 3/4"                                 | 11 1/32"  | 6 27/32" | 1 31/32" |
| 12"  | 14 9/32"                                | 12 17/32" | 7 7/8"   | 2 15/32" |
| 16"  | 18 1/2"                                 | 16 23/32" | 9 3/4"   | 3 5/8"   |
| 18"  | 21 1/16"                                | 19 1/8"   | 11 5/8"  | 3 3/4"   |
| 20"  | 21 1/16"                                | 19 1/8"   | 11 5/8"  | 3 3/4"   |