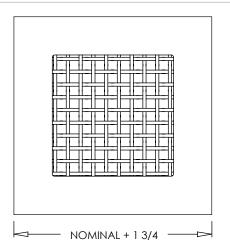

#### **Standard Features:**

- Designed for return application
- 10 gauge steel construction
- 1" flanged face plate stitch welded to sleeve
- #2 mesh woven wire screen: 10 gauge .135" dia. steel wire on 1/2" centers
- Support bars 3/4" dia. A-36 mild steel on 6" centers vertically and 12" centers horizontally
- Standard 12" sleeve
- White

## **Product Notes:**

\*Sleeve lengths are typically sized at least 2" longer than wall thickness. Additional Security Grille options available.