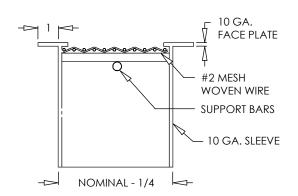

#### **Standard Features:**

- Designed for return application
- 10 gauge steel construction
- 1" flanged face plate stitch welded to sleeve
- #2 mesh woven wire screen: 10 gauge .135" dia. steel wire on 1/2" centers
- Support bars 3/4" dia. A-36 mild steel on 6" centers vertically and 12" centers horizontally
- Standard 12" sleeve
- White

## **Face Plate Material:**

12 ga. steel 3/16" steel

## **Sleeve Material:**

12 ga. steel 3/16" steel

## **Product Notes:**

\*Sleeve lengths are typically sized at least 2" longer than wall thickness. Additional Security Grille options available.