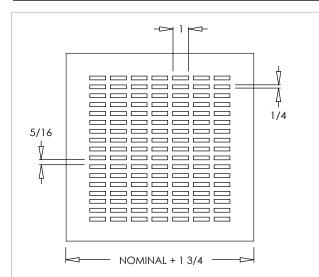

### **Standard Features:**

- Designed for supply or return
- 10 gauge steel construction
- 1" flanged face plate stitch welded to sleeve
- 1" x 1/4" rectangular holes with 5/16" fret
- Standard 12" sleeve
- White