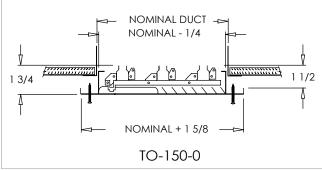

## **Options:**

Face only (151)

Lever operated Opposed Blade Damper (150-0)

Tool operated Opposed Blade Damper (TO-150-0)

T-20 Tamper Proof Screws

Tool Operated OBD (TO-150-0)