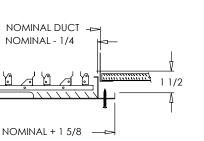

## **Options:**

Face only (151)

Lever operated Opposed Blade Damper (150-0)

Tool operated Opposed Blade Damper (TO-150-0)

T-20 Tamper Proof Screws