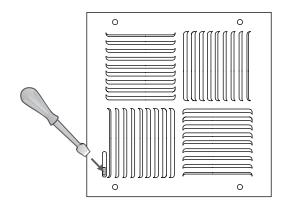

0

0

0

# **Residential Submittal**

4-Way Ceiling Register

MODEL: 150 Series

#### **Standard Features:**

- 4-Way ceiling register with stiffened ½" fan shaped louvers for silent operation
- Lever operated multi-shutter damper
- All component parts, rivets, linkage, and handle enclosed in valve to assure trouble-free operation
- Countersunk mounting holes for flush appearance with color matching Phillips Pozi-drive screws
- Rust resistant pre-coat with durable powder finish
- Soft White

## **Options:**

Face only (151)

Lever operated Opposed Blade Damper (150-0)

Tool operated Opposed Blade Damper (TO-150-0)

T-20 Tamper Proof Screws

### **Finishes:**



Driftwood Tan

Black Bronze

DESIGNER COLORS

Aluminum Paint Coffee Tan

Storm Gray Cement Gray





150



150-0





Tool Operated OBD (TO-150-0)

#### **Additional Information:**

Project / Location: Engineer:

Architect:

Contractor:

#### Submittal Notes

| 01 1 14 6 1 1 010 5 111 |  |
|-------------------------|--|

13/4