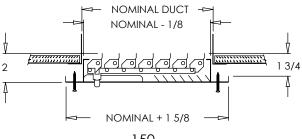

### **Finishes:**

Driftwood Tan

Black Bronze

DESIGNER COLORS

Aluminum Paint Coffee Tan

Storm Gray Cement Gray

150

150-0