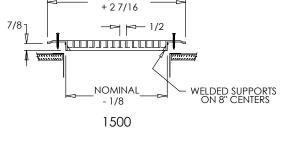

#### Standard Features:

- Fixed bars with 0° deflection
- Construction includes welded core and extra bar supports for gymnasium applications
- Bars run parallel to longest dimension
- · Mounting holes with color matching Philips Pozidriv screws
- Available in even sizes only
- Rust resistant pre-coat with durable powder finish
- Soft White or Driftwood Tan

## **Options:**

Heavy Duty with additional welds at frame corners and bar ends (1500-R) Recessed screwdriver-operated opposed blade damper (1500-0)

Additional welds and opposed blade damper (1500R-0)

Bars parallel to shortest dimension