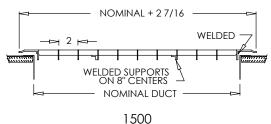

## **Options:**

Heavy Duty with additional welds at frame corners and bar ends (1500-R) Recessed screwdriver-operated opposed blade damper (1500-0)

Additional welds and opposed blade damper (1500R-0)

Bars parallel to shortest dimension