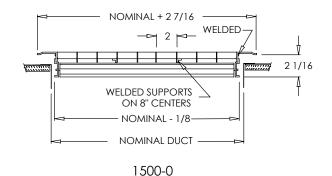

#### Standard Features:

- Fixed bars with 0° deflection
- Construction includes welded core and extra bar supports for gymnasium applications
- Bars run parallel to longest dimension
- · Mounting holes with color matching Philips Pozidriv screws
- Available in even sizes only
- Rust resistant pre-coat with durable powder finish
- Soft White or Driftwood Tan

## **Options:**

Heavy Duty with additional welds at frame corners and bar ends (1500-R) Recessed screwdriver-operated opposed blade damper (1500-0)

Additional welds and opposed blade damper (1500R-0)

Bars parallel to shortest dimension