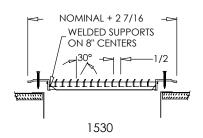

# **Standard Features:**• Fixed bars with 30° deflection

- Construction includes welded core and extra bar supports for gymnasium applications
- Blades run parallel to longest dimension
- · Mounting holes with color matching Philips Pozidriv screws
- Available in even sizes only
- · Rust resistant pre-coat with durable powder finish
- · Soft White or Driftwood Tan

#### **Options:**

Heavy duty with additional welds at frame corners and bar ends (1530-R) Recessed screwdriver-operated opposed blade damper (1530-0)

Additional welds and opposed blade damper (1530R-0)

Blades parallel to the shortest dimension