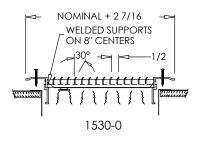

#### **Options:**

Heavy duty with additional welds at frame corners and bar ends (1530-R) Recessed screwdriver-operated opposed blade damper (1530-0)

Additional welds and opposed blade damper (1530R-0)

Blades parallel to the shortest dimension

T-20 Tamper Proof Screws

SHOWN WITH OBD (1530-0)