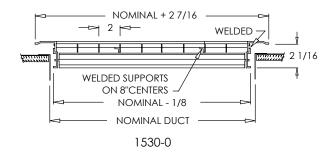

#### **Options:**

Heavy duty with additional welds at frame corners and bar ends (1530-R) Recessed screwdriver-operated opposed blade damper (1530-0)

Additional welds and opposed blade damper (1530R-0)

Blades parallel to the shortest dimension

T-20 Tamper Proof Screws

SHOWN WITH OBD (1530-0)