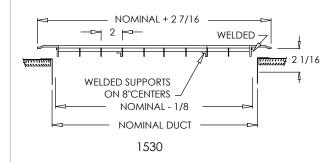

# **Standard Features:**• Fixed bars with 30° deflection

- Construction includes welded core and extra bar supports for gymnasium applications
- Blades run parallel to longest dimension
- · Mounting holes with color matching Philips Pozidriv screws
- Available in even sizes only
- · Rust resistant pre-coat with durable powder finish
- · Soft White or Driftwood Tan

#### **Options:**

Heavy duty with additional welds at frame corners and bar ends (1530-R) Recessed screwdriver-operated opposed blade damper (1530-0)

Additional welds and opposed blade damper (1530R-0)

Blades parallel to the shortest dimension