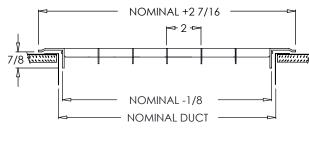

Bars parallel to shortest dimension

NOMINAL +2 7/16

1600

Cement Gray

Coffee Tan

Aluminum Paint

1600