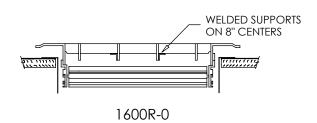

## **Options:**

Heavy Duty: Reinforced welded core and extra bar support for gymnasium or high traffic application (1600-R)

Recessed screwdriver-operated opposed blade damper (1600-0)

Reinforced welded core and opposed blade damper (1600R-0)