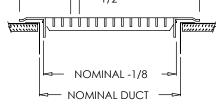

Bars parallel to shortest dimension

NOMINAL +2 7/16

1600

Cement Gray

Coffee Tan

Aluminum Paint

1600