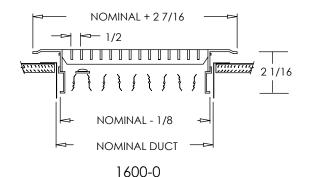

## **Options:**

Heavy Duty: Reinforced welded core and extra bar support for gymnasium or high traffic application (1600-R)

Recessed screwdriver-operated opposed blade damper (1600-0)

Reinforced welded core and opposed blade damper (1600R-0)