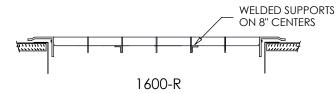

## **Options:**

Heavy Duty: Reinforced welded core and extra bar support for gymnasium or high traffic application (1600-R)

Recessed screwdriver-operated opposed blade damper (1600-0)

Reinforced welded core and opposed blade damper (1600R-0)