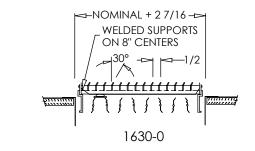

# NOMINAL + 27/16 30° 1/2 WELDED SUPPORTS ON 8" CENTERS NOMINAL -1/8

## **Options:**

Heavy Duty: Reinforced welded core and extra bar support for gymnasium or high traffic application (1630-R)

Recessed screwdriver-operated opposed blade damper (1630-0)

Reinforced welded core and opposed blade damper (1630R-0)