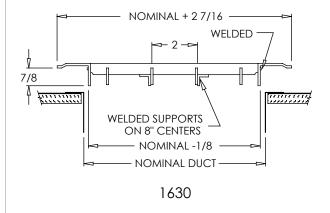

# **Residential Submittal**

Heavy Duty Floor Grille with 30° Deflection

MODEL: 1630 Series

### Standard Features:

- Fixed bars with 30° deflection
- Heavy duty steel honeycomb construction
- Flush core and frame provides smooth surface
- · Bars run parallel to longest dimension
- · Available in even sizes only
- Rust resistant pre-coat with durable powder finish
- · Driftwood Tan or Soft White

## **Options:**

Heavy Duty: Reinforced welded core and extra bar support for gymnasium or high traffic application (1630-R)

Recessed screwdriver-operated opposed blade damper (1630-0)

Reinforced welded core and opposed blade damper (1630R-0)