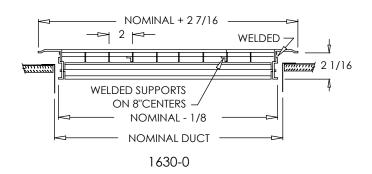

## **Options:**

Heavy Duty: Reinforced welded core and extra bar support for gymnasium or high traffic application (1630-R)

Recessed screwdriver-operated opposed blade damper (1630-0)

Reinforced welded core and opposed blade damper (1630R-0)