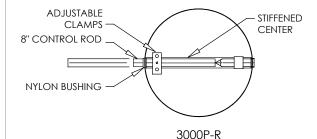

#### **Standard Features:**

- Round damper designed for volume control
- 16 gauge galvanized channel frame
- Single galvanized blade is vee stiffened for extra strength and stability
- Blades pivot on high temperature nylon bushings
- 1/2" square zinc plated steel pivot pins
- 1/2" square zinc plated steel adjustable operating shaft, extends up to 4" beyond the air control frame
- Minimum size 5"
- Maximum size 24"
- · Fractional and exact sizes available
- · Galvanized Finish

## **Options:**

Low Leak Package: features silicone caulk seal

Extended round operating shaft (extending 8" beyond the air control frame)

Round operating shaft (1/2" diameter)

Oil impregnated bronze bearings

Direct mount damper motor (field installed). Mounts on operating shaft.

Fractional and exact O.D. dimensions