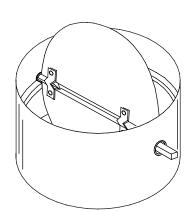

#### **Standard Features:**

- Round damper designed for volume control
- 16 gauge galvanized channel frame
- Single galvanized blade is vee stiffened for extra strength and stability
- Blades pivot on high temperature nylon bushings
- 1/2" square zinc plated steel pivot pins
- 1/2" square zinc plated steel adjustable operating shaft, extends up to 4" beyond the air control frame
- Minimum size 5"
- Maximum size 24"
- · Fractional and exact sizes available
- · Galvanized Finish

## **Options:**

Low Leak Package: features silicone caulk seal

Extended round operating shaft (extending 8" beyond the air control frame)

Round operating shaft (1/2" diameter)

Oil impregnated bronze bearings