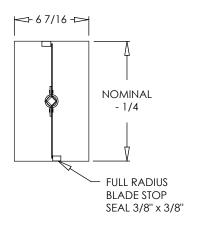

#### **Standard Features:**

- Round damper designed for volume control
- 16 gauge galvanized channel frame
- Single galvanized blade is vee stiffened for extra strength and stability
- Blades pivot on high temperature nylon bushings
- 1/2" square zinc plated steel pivot pins
- 1/2" square zinc plated steel adjustable operating shaft, extends up to 4" beyond the air control frame
- Minimum size 5"
- Maximum size 24"
- · Fractional and exact sizes available
- · Galvanized Finish