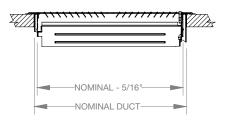

## **Standard Features:**

- Cold-rolled steel formed face
- Opposed Blade Damper standard
- All component parts, rivets, linkage, and handle, enclosed in valve to assure trouble-free operation
- Concealed locking mechanism available to hold damper in place for tamperproof settings. Screw not included.
- Rust resistant pre-coat with durable powder finish
- Driftwood Tan or Soft White