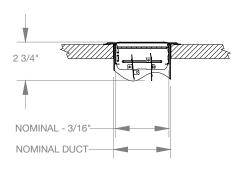

## **Standard Features:**

- Cold-rolled steel formed face
- Opposed Blade Damper standard
- All component parts, rivets, linkage, and handle, enclosed in valve to assure trouble-free operation
- Concealed locking mechanism available to hold damper in place for tamperproof settings. Screw not included.
- Rust resistant pre-coat with durable powder finish
- Driftwood Tan or Soft White