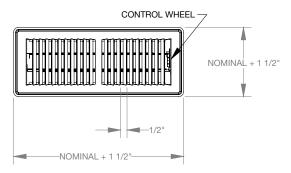

## **Standard Features:**

- Cold-rolled steel formed face
- Opposed Blade Damper standard
- All component parts, rivets, linkage, and handle, enclosed in valve to assure trouble-free operation
- Concealed locking mechanism available to hold damper in place for tamperproof settings. Screw not included.
- Rust resistant pre-coat with durable powder finish
- Driftwood Tan or Soft White