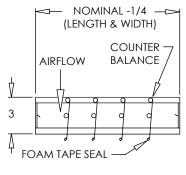

### **Standard Features:**

- Horizontal mount (air down) pressure relief
- Designed to open in negative or positive pressures for intake or exhaust air
- · All aluminum construction
- Blade to blade linkage
- Foam tape sealed blade edges to dampen noise
- Single blades on dampers with a height of 10" or less
- Blades run parallel to first dimension given
- 1/4" pivot pins in nylon bearings
- Minimum size 6"x6"
- Maximum size 24"x24"
- Mill Finish