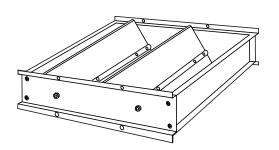

### **Standard Features:**

- Horizontal mount (air down) pressure relief
- Designed to open in negative or positive pressures for intake or exhaust air
- · All aluminum construction
- Blade to blade linkage
- Foam tape sealed blade edges to dampen noise
- Single blades on dampers with a height of 10" or less
- Blades run parallel to first dimension given
- 1/4" pivot pins in nylon bearings
- Minimum size 6"x6"
- Maximum size 24"x24"
- Mill Finish