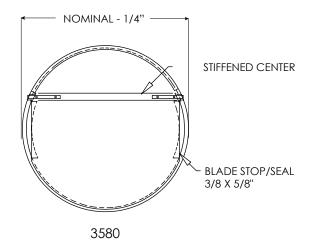

## Standard Features:

- Dampers are opened by air pressure differential and closed by gravity
- 16 gauge channel frame
- Galvanized blade is 26 gauge and vee stiffened for extra strength and stability
- Out of airstream linkage
- Square steel pivot pins in nylon bushings
- Foam blade stop ring holds noise to a minimum
- Minimum size 6"
- Maximum size 24"
- Galvanized