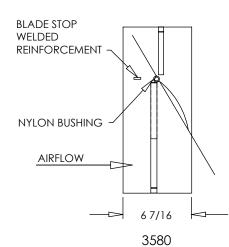

## Standard Features:

- Dampers are opened by air pressure differential and closed by gravity
- 16 gauge channel frame
- Galvanized blade is 26 gauge and vee stiffened for extra strength and stability
- Out of airstream linkage
- Square steel pivot pins in nylon bushings
- Foam blade stop ring holds noise to a minimum
- Minimum size 6"
- Maximum size 24"
- Galvanized