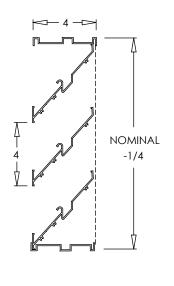

## **Options:**

Flush mount channel frame (4525-CF)

Offset flange frame, must specify flange placement (4525-OF)

Insect Screen (1/16" x 1/16") (4525-IS)

Removable bird screen (4525-RS)

Fractional, exact I.D. and O.D. dimensions

## **Additional Information:**

Submittal Notes

| Project / Location: |
|---------------------|
| Engineer:           |
| Architect:          |
| Contractor:         |

4525-OF