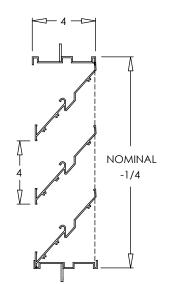

## **Options:**

Flush mount channel frame (4525-CF)

Offset flange frame, must specify flange placement (4525-OF)

Insect Screen (1/16" x 1/16") (4525-IS)

Removable bird screen (4525-RS)

Fractional, exact I.D. and O.D. dimensions

Aluminum Paint
Coffee Tan

■ Warm White■ Glossy White

4525-CF