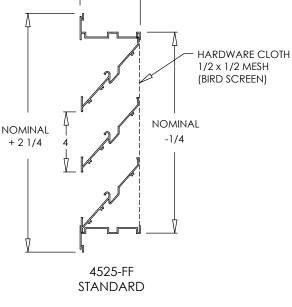

## **Damper Louver Submittal**

Storm Resistant Stationary Outside Air Louver

MODEL: 4525 Series

- Extruded aluminum construction
- · Standard flange frame
- 4" depth
- Louvers set at 45° on 4" centers
- Storm bend on louvers to prevent water from entering
- Water channel in side frame for drainage
- Water slots in bottom frame for drainage
- Bird screen (1/2" x 1/2")
- Blades run parallel to first dimension given
- Minimum size 6"x6"
- Maximum one piece size 96"x60"
- Driftwood Tan