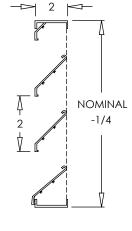

### **Options:**

Flush mount channel frame (4550-CF)

Offset flange frame, must specify flange placement (4550-OF)

Insect Screen (1/16" x 1/16") (4550-IS)

Removable bird screen (4550-RS)

Galvanneal steel construction