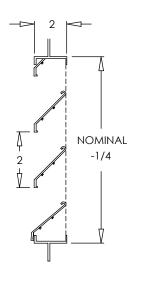

### **Options:**

Flush mount channel frame (4550-CF)

Offset flange frame, must specify flange placement (4550-OF)

Insect Screen (1/16" x 1/16") (4550-IS)

Removable bird screen (4550-RS)

Galvanneal steel construction