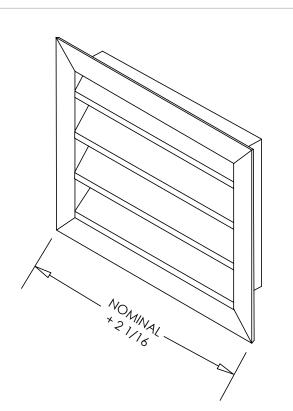

# **Damper Louver Submittal**

Stationary 2" Outside Air Louver

MODEL: 4550 Series

#### **Standard Features:**

- Extruded aluminum construction
- Standard flange frame
- 2" depth
- Louvers set at 45° on 2" centers
- Storm bend on louvers to minimize water from entering behind louver
- Bird screen (1/2" x 1/2")
- Blades run parallel to first dimension given
- Minimum size 6"x6"
- Maximum one piece size 96"x60"
- Driftwood Tan