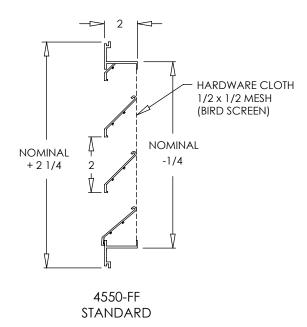

#### **Standard Features:**

- Extruded aluminum construction
- Standard flange frame
- 2" depth
- Louvers set at 45° on 2" centers
- Storm bend on louvers to minimize water from entering behind louver
- Bird screen (1/2" x 1/2")
- Blades run parallel to first dimension given
- Minimum size 6"x6"
- Maximum one piece size 96"x60"
- Driftwood Tan

### **Options:**

Flush mount channel frame (4550-CF)

Offset flange frame, must specify flange placement (4550-OF)

Insect Screen (1/16" x 1/16") (4550-IS)

Removable bird screen (4550-RS)

Galvanneal steel construction