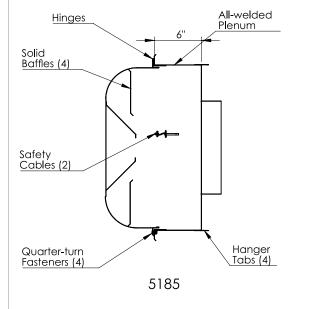

# **Commercial Submittal**

Hinged Radial Diffuser with 180° Radial Flow

MODEL: 5185

#### Standard Features:

- Type 304 stainless steel
- 180° Radial flow pattern for perimeter applications
- Curved perforated face design has 3/32" diameter holes on 1/4" staggered centers
- 13% Free Area
- Unique design of solid baffles in perforated face can handle large volumes of air with low initial face velocities and provide low aspiration and high ventilation rates
- Hinged perforated face allows easy access for cleaning; secured by 1/4 turn fasteners
- Standard unit designed for both lay-in T-Bar ceiling systems and surface mount applications
- · Integral earthquake hanger tabs
- #4 satin polished finish