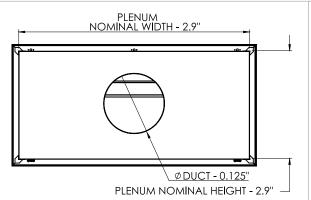

#### Standard Features:

- Type 304 stainless steel
- 180° Radial flow pattern for perimeter applications
- Curved perforated face design has 3/32" diameter holes on 1/4" staggered centers
- 13% Free Area
- Unique design of solid baffles in perforated face can handle large volumes of air with low initial face velocities and provide low aspiration and high ventilation rates
- Hinged perforated face allows easy access for cleaning; secured by 1/4 turn fasteners
- Standard unit designed for both lay-in T-Bar ceiling systems and surface mount applications
- · Integral earthquake hanger tabs
- #4 satin polished finish