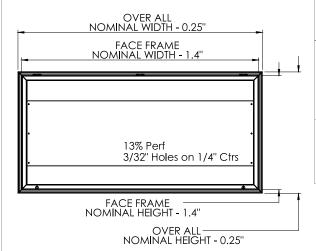

#### Standard Features:

- Type 304 stainless steel
- 180° Radial flow pattern for perimeter applications
- Curved perforated face design has 3/32" diameter holes on 1/4" staggered centers
- 13% Free Area
- Unique design of solid baffles in perforated face can handle large volumes of air with low initial face velocities and provide low aspiration and high ventilation rates
- Hinged perforated face allows easy access for cleaning; secured by 1/4 turn fasteners
- Standard unit designed for both lay-in T-Bar ceiling systems and surface mount applications
- · Integral earthquake hanger tabs
- #4 satin polished finish