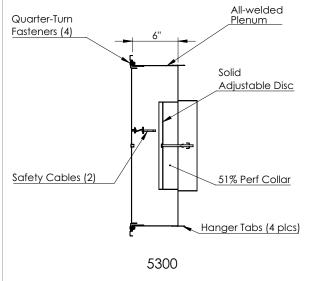

#### Standard Features:

- Type 304 stainless steel
- Perforated face design has 3/32" diameter holes on 1/4" staggered centers
- 13% Free Area
- Integral pressure plate ensures true laminar airflow
- Built-in screwdriver adjustable damper disk for even distribution and field balancing accessed by removing face plug
- Removable face plate allows for easy cleaning; secured by 1/4 turn fasteners
- · Safety cables to prevent dropping of face
- · Round inlets for simple duct connection
- Standard unit designed for both lay-in T-Bar ceiling systems and surface mount applications
- Integral earthquake hanger tabs
- #4 satin polished finish

#### **Options:**

HEPA Rack with 9" plenum (5300-HF) Flush mount channel frame Type 316 Stainless Aluminum construction