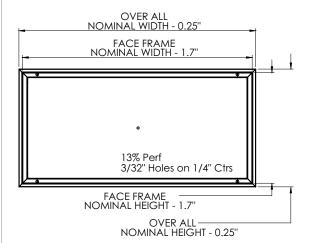

#### Standard Features:

- Type 304 stainless steel
- Perforated face design has 3/32" diameter holes on 1/4" staggered centers
- 13% Free Area
- Integral pressure plate ensures true laminar airflow
- Built-in screwdriver adjustable damper disk for even distribution and field balancing accessed by removing face plug
- Removable face plate allows for easy cleaning; secured by 1/4 turn fasteners
- · Safety cables to prevent dropping of face
- · Round inlets for simple duct connection
- Standard unit designed for both lay-in T-Bar ceiling systems and surface mount applications
- Integral earthquake hanger tabs
- #4 satin polished finish