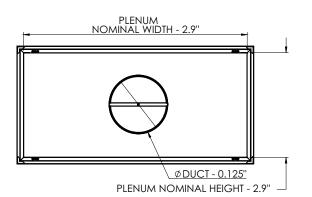

#### Standard Features:

- Type 304 stainless steel
- Perforated face design has 3/32" diameter holes on 1/4" staggered centers
- 13% Free Area
- Integral pressure plate ensures true laminar airflow
- Built-in screwdriver adjustable damper disk for even distribution and field balancing accessed by removing face plug
- Removable face plate allows for easy cleaning; secured by 1/4 turn fasteners
- · Safety cables to prevent dropping of face
- · Round inlets for simple duct connection
- Standard unit designed for both lay-in T-Bar ceiling systems and surface mount applications
- Integral earthquake hanger tabs
- #4 satin polished finish