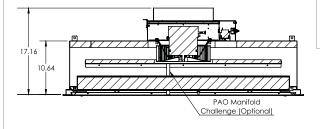

#### **Options:**

Type 316 Stainless

Lighted diffuser

Aluminum construction

- (1) Pressure Port
- (2) Pressure Port

PAO challenge manifold (requires 2 Pressure Ports)

**HEPA-lert Filter Monitor** 

Inlet Options: