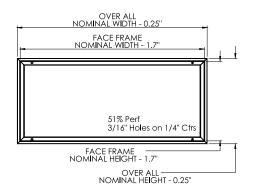

#### Standard Features:

- Type 304 stainless steel
- High capacity/airflow range design laminar flow diffuser
- Perforated face design has 3/16" diameter holes on 1/4" staggered centers
- 51% Free Area
- HEPA filter
- Digital controlled ECM motor provides constant airflow for even air distribution and field balancing
- Digital controller displays airflow (CFM)
- Produces non aspirating, low velocity vertical air pattern; providing controlled downward projection of conditioned supply air
- 100% shut off damper eliminates considerable time and effort involved in changing filters
- Removable face plate allows for easy cleaning; secured by 1/4 turn fasteners
- · Safety cables to prevent dropping of face
- Round inlets for simple duct connection
- Standard unit designed for both lay-in T-Bar ceiling systems and surface mount applications
- Integral earthquake hanger tabs
- #4 satin polished finish