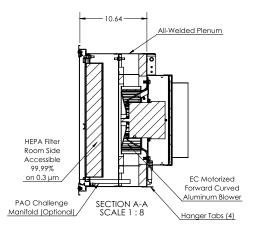

#### Standard Features:

- Type 304 stainless steel
- High capacity/airflow range design laminar flow diffuser
- Perforated face design has 3/16" diameter holes on 1/4" staggered centers
- 51% Free Area
- HEPA filter
- Digital controlled ECM motor provides constant airflow for even air distribution and field balancing
- Digital controller displays airflow (CFM)
- Produces non aspirating, low velocity vertical air pattern; providing controlled downward projection of conditioned supply air
- 100% shut off damper eliminates considerable time and effort involved in changing filters
- Removable face plate allows for easy cleaning; secured by 1/4 turn fasteners
- · Safety cables to prevent dropping of face
- Round inlets for simple duct connection
- Standard unit designed for both lay-in T-Bar ceiling systems and surface mount applications
- Integral earthquake hanger tabs
- #4 satin polished finish

#### **Options:**

Type 316 Stainless

Lighted diffuser

Aluminum construction

- (1) Pressure Port
- (2) Pressure Port

PAO challenge manifold (requires 2 Pressure Ports)

**HEPA-lert Filter Monitor** 

Inlet Options: