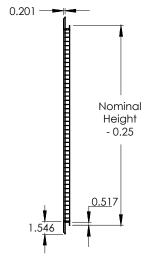

# Nominal Width - 0.25

#### **Standard Features:**

- Type 304 stainless steel
- 1/2" x 1/2" x 1/2" lattice return air grille
- 90% free area
- · Countersunk mounting holes with stainless sheet metal screws
- Minimum size 4"x4"
- Maximum size 48"x48"
- Satin polished finish