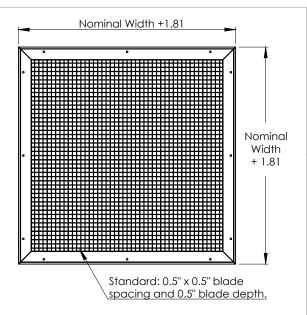

## Stainless Steel Eggcrate Return Air Grilles

MODEL: 600-SS

#### **Standard Features:**

- Type 304 stainless steel
- 1/2" x 1/2" x 1/2" lattice return air grille
- 90% free area
- · Countersunk mounting holes with stainless sheet metal screws
- Minimum size 4"x4"
- Maximum size 48"x48"
- Satin polished finish