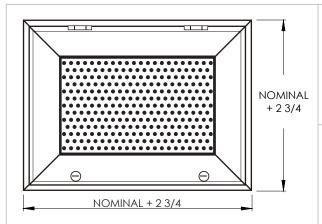

## **Commercial Submittal**

Stainless Steel Perforated Hinged Filter Grille

MODEL: 600PFG-SS

## **Standard Features:**

- Type 304 stainless steel
- Perforated face
- Hinged face with hinges on top
- Holds up to a 1" filter, not included
- Satin polished finish