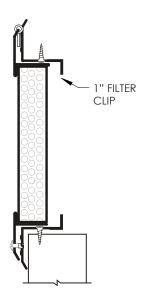

## **Standard Features:**

- Type 304 stainless steel
- Perforated face
- Hinged face with hinges on top
- Holds up to a 1" filter, not included
- Satin polished finish