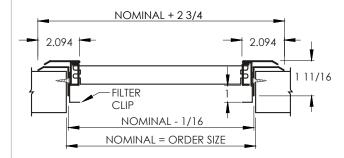

## **Standard Features:**

- Type 304 stainless steel
- Perforated face
- Hinged face with hinges on top
- Holds up to a 1" filter, not included
- Satin polished finish

## **Options:**

2" Filter capacity (600PFG2-SS)

Type 316 stainless steel

Alternative hinge and latch options – see Filter Grille Order Supplement form on website

Opposed blade damper

Square to round transition collar