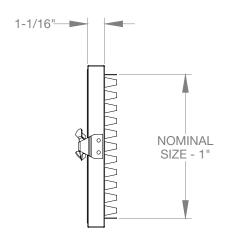

# **Damper Louver Submittal**

Insulated Access Door

MODEL: 6500 Series



#### **Standard Features:**

- · Cam style insulated access door
- · Galvanized steel
- Neoprene gasketing to ensure tight seal between door and frame
- · Insulated door
- Designation label on door
- Mill Finish

### **Options:**

Cam style insulated access door for fiberglass duct (6501)

#### Finishes:

STANDARD COLORS

Mill Finish



6500 Side View



6500 Inside View

## **Additional Information:**

Project / Location:
Engineer:
Architect:
Contractor:

| ٦         | I  | *++ - I | Note    | _ |
|-----------|----|---------|---------|---|
| <b>SI</b> | nm | пттаг   | ואורובי | c |
|           |    |         |         |   |