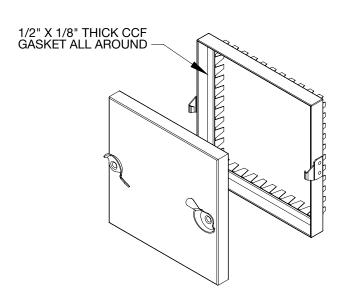

#### **Standard Features:**

- · Cam style insulated access door
- · Galvanized steel
- Neoprene gasketing to ensure tight seal between door and frame
- · Insulated door
- Designation label on door
- Mill Finish

### **Options:**

Cam style insulated access door for fiberglass duct (6501)