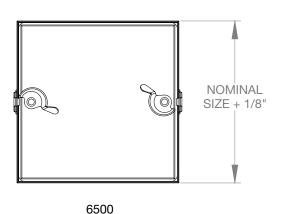

# **Damper Louver Submittal**

Insulated Access Door

MODEL: 6500 Series

#### **Standard Features:**

- · Cam style insulated access door
- · Galvanized steel
- Neoprene gasketing to ensure tight seal between door and frame
- · Insulated door
- Designation label on door
- Mill Finish

#### Finishes:

STANDARD COLORS

Mill Finish

6500 Side View

6500 Inside View