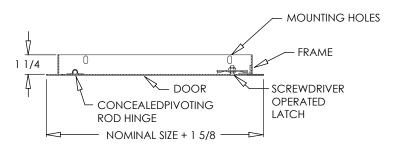

## **Standard Features:**

- 16 gauge galvanized steel construction
- One piece constructed 1" wide flange frame for concealment of rough wall opening
- 1/4" mounting holes for fastening within furred spaces allows faster installation and maximum clearance
- Concealed pivoting rod hinge. Doors 24" and larger are constructed with a continuous piano hinge
- Screwdriver operated latch
- Minimum wall opening must be nominal + 1/2"
- · White Prime Coat Finish