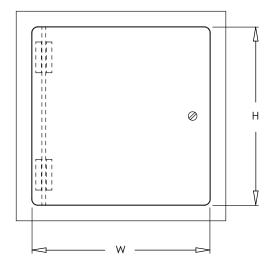

## **Damper Louver Submittal**

Drywall Access Door

MODEL: 6700 Series

6700

## **Standard Features:**

- 16 gauge galvanized steel construction
- One piece constructed 1" wide flange frame for concealment of rough wall opening
- 1/4" mounting holes for fastening within furred spaces allows faster installation and maximum clearance
- Concealed pivoting rod hinge. Doors 24" and larger are constructed with a continuous piano hinge
- Screwdriver operated latch
- Minimum wall opening must be nominal + 1/2"
- · White Prime Coat Finish