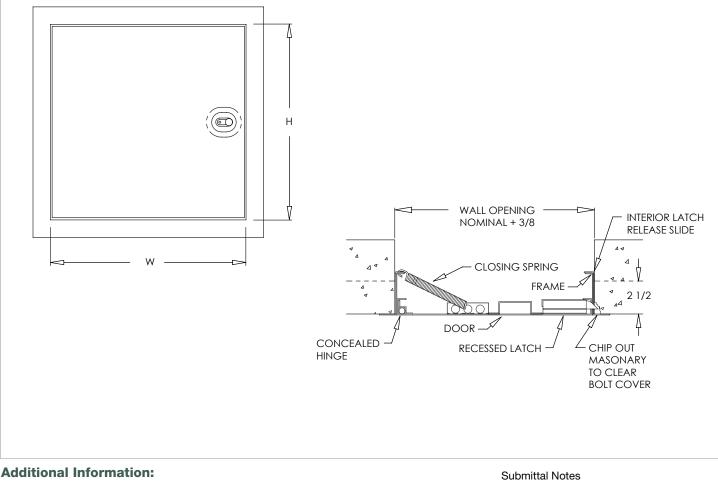

## **Standard Features:**

- UL listed and tested with fire resistance rating for 1 1/2 hours
- 16 gauge galvanneal steel door and frame construction
- Door has heavy duty spring closure for positive latching when panel closes
- Exterior recessed latch is operated using a ring attached to the sliding bolt
- Masonry anchors and bolt holes on frame for installation in various types of wall construction
- Concealed hinge
- Available 8x8 through 36x48
- White Prime Coat Finish