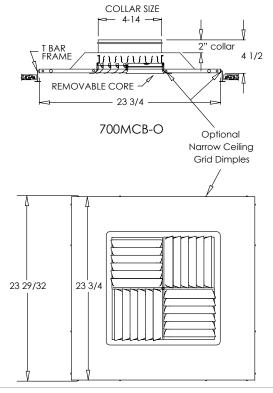

### Adjustable Modular Core Diffuser in T-Bar Panel

MODEL: 700MCB

## Standard Features:

- Modular cores with individually adjustable curved blades
- Maintains horizontal airflow pattern
- 2" ADC compliant round collar with bead for ease of installation
- Nylon bushings on adjustable blades prevent metal on metal rattle
- Standard collar diameter is the same as the diffuser size
- Diffuser available in sizes 6"x6" through 14"x14"
- Rust resistant pre-coat with durable powder finish
- Soft White

#### **Options:**

Recessed screwdriver operated Opposed Blade Damper (700MCB-0) Square Collar

Non-standard size collar (available in 4" through 14" collar)

TVB - Thermal Vapor Blanket

NGD – Narrow ceiling grid dimples for 9/16" T-Rails, changes O.D. to 23 29/32" Premium 3" round collar with bead (700MA-3in)