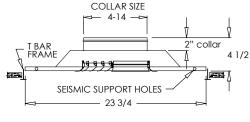

### Adjustable Modular Core Diffuser in T-Bar Panel

MODEL: 700MCB

## Standard Features:

- Modular cores with individually adjustable curved blades
- Maintains horizontal airflow pattern
- 2" ADC compliant round collar with bead for ease of installation
- Nylon bushings on adjustable blades prevent metal on metal rattle
- Standard collar diameter is the same as the diffuser size
- Diffuser available in sizes 6"x6" through 14"x14"
- Rust resistant pre-coat with durable powder finish
- Soft White

#### **Options:**

Recessed screwdriver operated Opposed Blade Damper (700MCB-0) Square Collar

Non-standard size collar (available in 4" through 14" collar)

TVB - Thermal Vapor Blanket

NGD – Narrow ceiling grid dimples for 9/16" T-Rails, changes O.D. to 23 29/32" Premium 3" round collar with bead (700MA-3in)