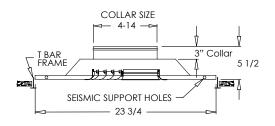

#### **Options:**

Recessed screwdriver operated Opposed Blade Damper (700MCB-0) Square Collar

Non-standard size collar (available in 4" through 14" collar)

TVB - Thermal Vapor Blanket

NGD – Narrow ceiling grid dimples for 9/16" T-Rails, changes O.D. to 23 29/32" Premium 3" round collar with bead (700MA-3in)

# Finishes: STANDARD COLORS

Soft White

Driftwood Tan

700MCB-3in shown with 3" tall premium round collar