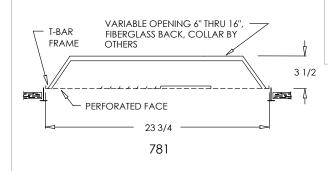

## **Commercial Submittal** Perforated T-Bar Diffuser with

Adjustable Pattern Controllers and Fiberglass Back

## **Standard Features:**

- Fixed perforated face diffuser with adjustable pattern controllers
- Airflow can be adjusted to 1, 2, 3 or 4-way air patterns
- 3/16" holes on 1/4" staggered centers
- Preformed, contour molded fiberglass back with a foil barrier backing, accepts 6"-16" collars (collars by others)
- Rust resistant pre-coat with durable powder finish
- Soft White