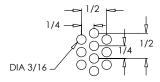

## **Standard Features:**

- Fixed perforated face diffuser with adjustable pattern controllers
- Airflow can be adjusted to 1, 2, 3 or 4-way air patterns
- 3/16" holes on 1/4" staggered centers
- Preformed, contour molded fiberglass back with a foil barrier backing, accepts 6"-16" collars (collars by others)
- Rust resistant pre-coat with durable powder finish
- Soft White

## **Finishes:**

STANDARD COLORS

Soft White Driftwood Tan **DESIGNER COLORS** 

Black Bronze

Storm Gray Cement Gray

Aluminum Paint Coffee Tan Warm White

☐ Glossy White

Perforated Screen Detail