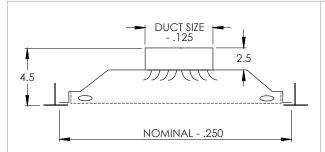

## **Commercial Submittal**

Stainless Steel Perforated Adjustable Curved Blade T-Bar Diffuser

MODEL: 825CB-SS



## **Standard Features:**

- Type 304 stainless steel
- Adjustable curved blades
- Perforated removable face
- 3/16" holes on 1/4" staggered centers
- 51% free area
- Available in 1, 2, 3, or 4-way patterns
- 2 x 2 stainless steel panel
- Square to round transition collar
- Satin polished finish

## **Options:**

Type 316 stainless steel Opposed blade damper Butterfly Damper Bowtie Damper 1 1/2" Foil Back Insulation 2 1/4" Foil Back Insulation

| Additional | l Information: |
|------------|----------------|
|------------|----------------|

Submittal Notes

| Project / Location: |
|---------------------|
| Engineer:           |
| Architect:          |
| Contractor:         |