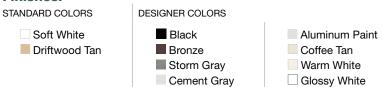

# Standard Features: • Steel construction

- 5 1/2" height consistent with modern day trim standards
- · Lever operated single-blade damper
- Removable face and damper for easy cleaning and installation
- Multiple mounting holes and slots for installation
- Tension wings to stabilize damper and ensure quiet operation
- Available in 15", 18" or 24" lengths
- Rust resistant pre-coat with durable powder finish
- Soft white