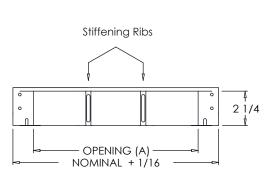

### Finishes:

| 875 Series Dimensions (in inches) |             |
|-----------------------------------|-------------|
| SIZE                              | OPENING (A) |
| 15"                               | 12"         |
| 18"                               | 14"         |
| 24"                               | 20"         |