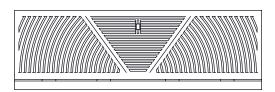

## **Residential Submittal**

Triangular Baseboard Diffuser

MODEL: 875 Series

# Standard Features: • Steel construction

- 5 1/2" height consistent with modern day trim standards
- · Lever operated single-blade damper
- Removable face and damper for easy cleaning and installation
- Multiple mounting holes and slots for installation
- Tension wings to stabilize damper and ensure quiet operation
- Available in 15", 18" or 24" lengths
- Rust resistant pre-coat with durable powder finish
- Soft white