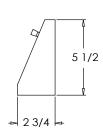

# Standard Features: • Steel construction

- 5 1/2" height consistent with modern day trim standards
- · Lever operated single-blade damper
- Removable face and damper for easy cleaning and installation
- Multiple mounting holes and slots for installation
- Tension wings to stabilize damper and ensure quiet operation
- Available in 15", 18" or 24" lengths
- Rust resistant pre-coat with durable powder finish
- Soft white