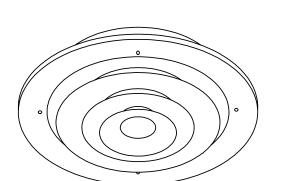

### **Standard Features:**

- Attractive concentric ring deflects air stream 360°
- · Steel construction
- · Ideal for residential and light commercial applications
- Countersunk mounting holes with color matching Phillips Posidriv screws
- Rust resistant pre-coat with durable powder finish
- Soft white

## **Options:**

Bowtie damper with installation ring (91) Installation ring only (92)

T-20 Tamper Proof Screws

NOMINAL + 4

90