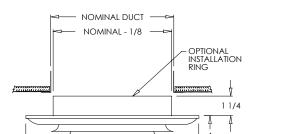

## **Options:**

Bowtie damper with installation ring (91) Installation ring only (92)

T-20 Tamper Proof Screws

NOMINAL + 4

90

#### **Finishes:**

STANDARD COLORS Soft White ■ Driftwood Tan

Black Bronze Storm Gray Cement Gray

DESIGNER COLORS

Aluminum Paint Coffee Tan Warm White ☐ Glossy White

| 90 Series Dimensions (in inches) |        |        |        |        |        |
|----------------------------------|--------|--------|--------|--------|--------|
| SIZE                             | 6"     | 8"     | 10"    | 12"    | 14"    |
| Dimension (A)                    | 1 1/2" | 1 3/4" | 2 1/4" | 2 1/2" | 2 3/4" |

Note ID lengths 1/4" undersized nominal