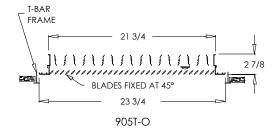

## **Options:**

Recessed screwdriver operated Opposed Blade Damper (905T-0) 2" ADC compliant round collar with bead for ease of installation Premium 3" round collar with bead

1 x 2 T-Bar (10" x 22" duct)