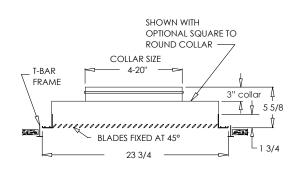

## **Options:**

Recessed screwdriver operated Opposed Blade Damper (905T-0) 2" ADC compliant round collar with bead for ease of installation Premium 3" round collar with bead

1 x 2 T-Bar (10" x 22" duct)

Coffee Tan

Warm White

Aluminum Paint

☐ Glossy White

 $$905\mathrm{T}$$  (shown with Square to Round Collar - Optional)

905T-3in (shown with 3" tall premium round collar)