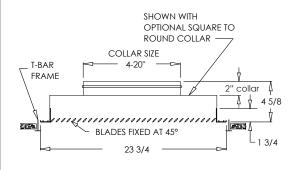

## **Options:**

Recessed screwdriver operated Opposed Blade Damper (905T-0) 2" ADC compliant round collar with bead for ease of installation Premium 3" round collar with bead

1 x 2 T-Bar (10" x 22" duct)

Coffee Tan

Warm White

Aluminum Paint

☐ Glossy White

 $$905\mathrm{T}$$  (shown with Square to Round Collar - Optional)

905T-3in (shown with 3" tall premium round collar)