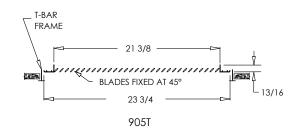

# **Commercial Submittal**

Fixed 45° Aluminum Blade T-Bar Return Air Grille

MODEL: 905T

# Standard Features:

- Fixed 45° aluminum airfoil blade T-Bar lay-in return air grille
- Extruded aluminum frame with signature line marks
- Square collar designed for 22" x 22" duct
- Rust resistant pre-coat with durable powder finish
- Soft White