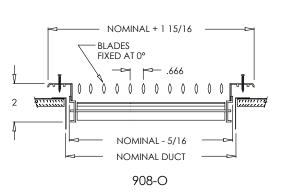

Insect Screen

Fractional, exact I.D. and O.D. sizes

T-20 Tamper Proof Screws

NOMINAL + 1 15/16

908

908

NOMINAL + 1 15/16

NOMINAL - 5/16 → NOMINAL DUCT 908-O with drywall frame