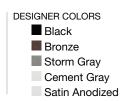

d blade grille with airfoil blades at 0°
- Blades are parallel to shortest dimension
- Blades spaced at 2/3"
- Extruded aluminum surface mount frame with signature line marks
- Drywall frame standard on sizes 25" and larger
- · Countersunk mounting holes with color matching Phillips Pozidriv screws
- Rust resistant pre-coat with durable powder finish
- Soft White

## **Options:**

Recessed screwdriver operated Opposed Blade Damper (908-0) 2" ADC compliant round collar with bead for ease of installation (square sizes only)

Heavy Duty (5/8" frame depth utilized)

MRI Compatible

Insect Screen

Fractional, exact I.D. and O.D. sizes

T-20 Tamper Proof Screws



NOMINAL + 1 15/16

908

908

NOMINAL + 1 15/16

NOMINAL - 5/16 → NOMINAL DUCT 908-O with drywall frame



1 3/4

- 1/2



Finishes:





☐ Glossy White



## Additional Infor

| Project / Location: |
|---------------------|
| ingineer:           |
| rchitect:           |
| Contractor:         |

| mation: | Submittal Note |
|---------|----------------|
|         |                |

| ヒいん | mittal | Notes  |
|-----|--------|--------|
| Sub | mulai  | INOLES |

| Shoemaker Manufacturing | 618 East 1st Street, Cle Elum, | WA |
|-------------------------|--------------------------------|----|