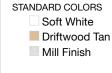

## Standard Features:

- Surface mount fixed blade grille with airfoil blades at 0°
- Blades are parallel to shortest dimension
- Blades spaced at 2/3"
- Extruded aluminum surface mount frame with signature line marks
- Drywall frame standard on sizes 25" and larger
- · Countersunk mounting holes with color matching Phillips Pozidriv screws
- Rust resistant pre-coat with durable powder finish
- Soft White