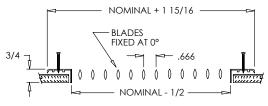

Insect Screen

Fractional, exact I.D. and O.D. sizes

T-20 Tamper Proof Screws

NOMINAL + 1 15/16

908

908

NOMINAL + 1 15/16

NOMINAL - 5/16 → NOMINAL DUCT 908-O with drywall frame

1 3/4

- 1/2

Finishes:

☐ Glossy White