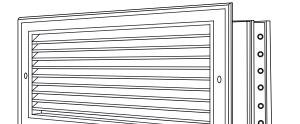

# **Commercial Submittal**

Fixed 45° Bar Blade Grille (bar blades parallel to longest dimension)

MODEL: 915

### **Standard Features:**

- Extruded aluminum surface mount frame with signature line marks
- Extruded aluminum fixed bar blades at 45°
- Blades are parallel to longest dimension
- Designed to minimize vision into air duct
- Center margins are mounted on the backside of the grille for a streamlined continuous look
- · Countersunk mounting holes with color matching Phillips Posidriv screws
- Rust resistant pre-coat with durable powder finish
- Soft White