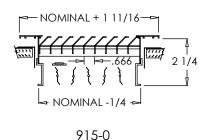

# NOMINAL +1 11/16 NOMINAL -1/2 NOMINAL DUCT 915

## **Options:**

Recessed screwdriver operated Opposed Blade Damper (915-0)

Heavy duty

MRI Compatible

Insect Screen

Fractional sizes

Exact I.D. and O.D. sizes (available in 1/2" increments only)

Square to round 2" collar with roll formed retention bead – available in square sizes only