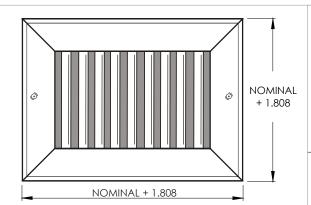

# **Commercial Submittal**

Stainless Steel Blade Grille with 45° Fixed Blade (blades parallel to shortest dimension)

MODEL: 936-SS

#### **Standard Features:**

- Type 304 stainless steel
- Fixed airfoil blades at 45° are parallel to shortest dimension
- Blades are set on 3/4" centers
- · Countersunk mounting holes with stainless sheet metal screws
- Minimum size 4"x4"
- Maximum size 60"x48"
- Satin polished finish