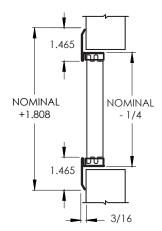

## NOMINAL + 1.808 1.465 1.465 1 5/64 - 3/4 CENTERS NOMINAL - 1/4 NOMINAL = ORDER SIZE