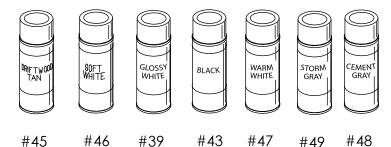

### **Paint:**

#45 - Driftwood Tan spray paint, 4.5oz

#46 - Soft White spray paint, 12.0 oz

#43 - Black spray paint, 6oz

#39 - Glossy White spray paint, 6oz

#47 – Warm White spray paint, 6oz

#48 - Cement Gray spray paint, 6oz

#49 - Storm Gray spray paint, 6oz

#55

#35

POZIDRIV Phillips Bit

Torx T-20 Tamper Proof Bit