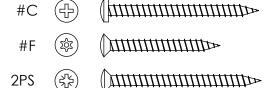

### **Screws:**

#C – 8 x 2" Phillips Pan-head screw (baseboard products) 2PS – 1.875" Phillips Posidriv Oval-head screw

### **Tamper Proof Screws:**

#F - T-20 Torx Tamper Proof screw