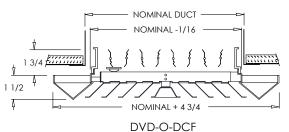

#### Additional Drawings:

#### **Options:**

Recessed screwdriver operated Opposed Blade Damper (DVD-DCF-O) 2" ADC compliant round collar with bead for ease of installation T-20 Tamper Proof Screws