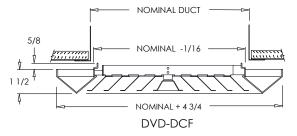

## **Commercial Submittal**

Square & Rectangular Directional Diffuser with Deep Ceiling Frame

MODEL: DVD-DCF



#### 4S Air Pattern:





#### Additional Drawings:



#### **Standard Features:**

- Deep Ceiling Frame the steel Deep Ceiling Frame design prevents smudging of ceiling surface area surrounding the diffuser by projecting down from the ceiling to disperse the air along the ceiling but not directly on it
- · Concealed mount for clean design and appearance
- · Designed to handle high volumes of air with horizontal flow
- 14 air patterns available
- · Square collar
- · Countersunk mounting holes with color matching Philips Posidriv screws
- Rust resistant pre-coat with durable powder finish
- · Soft White

### Air Pattern 4S, Sizes 6x6 through 16x16:

- · Extruded aluminum surface mount frame with signature line marks
- · 4-way removable steel molded core diffuser
- Available in square sizes only

#### **All Other