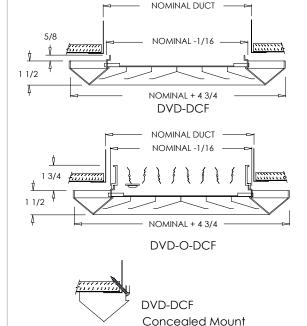

#### Additional Drawings:

#### **Options:**

Recessed screwdriver operated Opposed Blade Damper (DVD-DCF-O) 2" ADC compliant round collar with bead for ease of installation T-20 Tamper Proof Screws