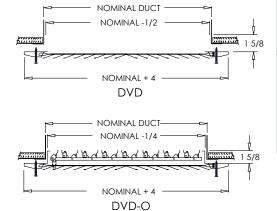

### **Options:**

Concealed mounting holes (DVD-CM)

Recessed screwdriver operated Opposed Blade Damper (DVD-0) 2" ADC compliant round collar with bead for ease of installation T-20 Tamper Proof Screws