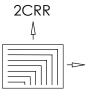

#### **Air Patterns:**

| DVD-1S  | DVD-4S   | DVD-2CRR | DVD-3R |
|---------|----------|----------|--------|
| DVD-2S  | DVD-1RH  | DVD-2RH  | DVD-3H |
| DVD-2SC | DVD-1RV  | DVD-2RV  | DVD-4R |
| DVD-3S  | DVD-2CRL |          |        |