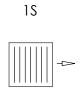

#### **Air Patterns:**

| DVD-1S  | DVD-4S   | DVD-2CRR | DVD-3R |
|---------|----------|----------|--------|
| DVD-2S  | DVD-1RH  | DVD-2RH  | DVD-3H |
| DVD-2SC | DVD-1RV  | DVD-2RV  | DVD-4R |
| DVD-3S  | DVD-2CRL |          |        |

# **DVD Square Air Patterns:**