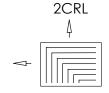

#### **Air Patterns:**

| DVD-1S  | DVD-4S   | DVD-2CRR | DVD-3R |
|---------|----------|----------|--------|
| DVD-2S  | DVD-1RH  | DVD-2RH  | DVD-3H |
| DVD-2SC | DVD-1RV  | DVD-2RV  | DVD-4R |
| DVD-3S  | DVD-2CRL |          |        |