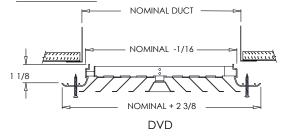

### **Options:**

Concealed mounting holes (DVD-CM)

Recessed screwdriver operated Opposed Blade Damper (DVD-0) 2" ADC compliant round collar with bead for ease of installation T-20 Tamper Proof Screws