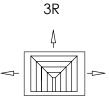

#### **Air Patterns:**

| DVD-1S  | DVD-4S   | DVD-2CRR | DVD-3R |
|---------|----------|----------|--------|
| DVD-2S  | DVD-1RH  | DVD-2RH  | DVD-3H |
| DVD-2SC | DVD-1RV  | DVD-2RV  | DVD-4R |
| DVD-3S  | DVD-2CRL |          |        |