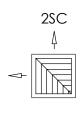

#### **Air Patterns:**

| DVD-1S  | DVD-4S   | DVD-2CRR | DVD-3R |
|---------|----------|----------|--------|
| DVD-2S  | DVD-1RH  | DVD-2RH  | DVD-3H |
| DVD-2SC | DVD-1RV  | DVD-2RV  | DVD-4R |
| DVD-3S  | DVD-2CRL |          |        |

# **DVD Square Air Patterns:**