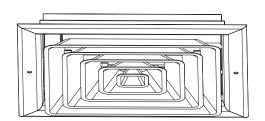

# **Commercial Submittal**

Square & Rectangular Directional Diffuser

MODEL: DVD

#### 4S Air Pattern:

DVD-O

#### Standard Features:

- · Directional volume diffuser
- · Designed to handle high volumes of air with horizontal flow
- 14 air patterns available
- · Square collar
- · Countersunk mounting holes with color matching Philips Posidriv screws
- Rust resistant pre-coat with durable powder finish
- · Soft White

### Air Pattern 4S, Sizes 6x6 through 16x16:

- Extruded aluminum surface mount frame with signature line marks
- 4-way removable steel molded core diffuser
- Available in square sizes only