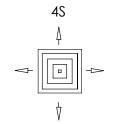

#### 4S Air Pattern:

DVD-O

### Air Pattern 4S, Sizes 6x6 through 16x16:

- Extruded aluminum surface mount frame with signature line marks
- 4-way removable steel molded core diffuser
- Available in square sizes only

#### **Air Patterns:**

| DVD-1S  | DVD-4S   | DVD-2CRR | DVD-3R |
|---------|----------|----------|--------|
| DVD-2S  | DVD-1RH  | DVD-2RH  | DVD-3H |
| DVD-2SC | DVD-1RV  | DVD-2RV  | DVD-4R |
| DVD-3S  | DVD-2CRL |          |        |