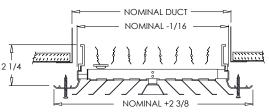

### **Options:**

Concealed mounting holes (DVD-CM)

Recessed screwdriver operated Opposed Blade Damper (DVD-0) 2" ADC compliant round collar with bead for ease of installation T-20 Tamper Proof Screws