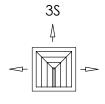

#### **Air Patterns:**

| DVD-1S  | DVD-4S   | DVD-2CRR | DVD-3R |
|---------|----------|----------|--------|
| DVD-2S  | DVD-1RH  | DVD-2RH  | DVD-3H |
| DVD-2SC | DVD-1RV  | DVD-2RV  | DVD-4R |
| DVD-3S  | DVD-2CRL |          |        |

# **DVD Square Air Patterns:**