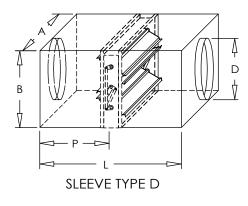

Type D: Square or rectangular with round collar (Note: Round collar must be 2" smaller than square sleeve dimension i.e. 10"x10"-8")