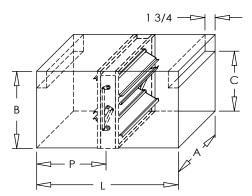

# 4 В Ľ SLEEVE TYPE A

SLEEVE TYPE B

### **Standard Features:**

- Sleeve Type A: Square or rectangular
- Standard sleeve length 18"
- 20 gauge galvanized steel
- Mill Finish