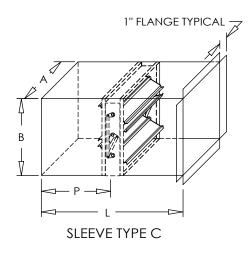

#### **Sleeve Styles:**

Type B: Out-of-Airstream

Type C: Square or rectangular with flange (Note: When ordered with 3500 series dampers must specify whether flange is on intake or exhaust side of damper)