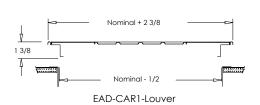

# Nominal + 2 3/8 1 3/8 Nominal - 1/2 NOMINAL DUCT EAD-CAR1-Louver

### EAD-CAR1 Frame Detail