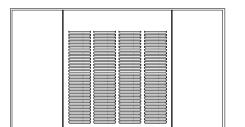

### **Standard Features:**

- Access door designed for non-cased Carrier fan coil units
- Three individually hinged access doors set in an outer mounting frame
- · Hinges parallel to longest side of outer frame
- 1/2" spaced louvers stamped into middle access door
- Rust resistant pre-coat with durable powder finish
- Holds up to a 1" filter (not included) with filter retntion tabs
- Soft White