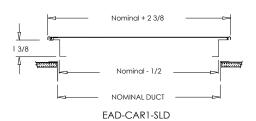

## **Residential Submittal**

**Equipment Access Door** 

MODEL: EAD-CAR Series



# Nominal + 2 3/8 1 3/8 Nominal - 1/2 NOMINAL DUCT EAD-CAR1-Louver







### **Standard Features:**

- Access door designed for non-cased Carrier fan coil units
- Three individually hinged access doors set in an outer mounting frame
- · Hinges parallel to longest side of outer frame
- 1/2" spaced louvers stamped into middle access door
- Rust resistant pre-coat with durable powder finish
- Holds up to a 1" filter (not included) with filter retntion tabs
- Soft White

### **Options:**

Solid access panel (EAD-CAR1-SLD)

### Finishes:

STANDARD COLORS

Soft White

| Equipment Model | Louvered Item         | Solid Door Item    |
|-----------------|-----------------------|--------------------|
| FMU4Z1800AL     | EAD-CAR1-44x29-Louver | EAD-CAR1-44x29-SLD |
| FMU4Z2400AL     | EAD-CAR1-44x29-Louver | EAD-CAR1-44x29-SLD |
| FMU4X1800AL     | EAD-CAR1-44x29-Lou