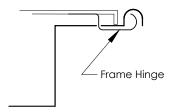

| Solid Door Item    |
|-----------------|-----------------------|--------------------|
| FMU4Z1800AL     | EAD-CAR1-44x29-Louver | EAD-CAR1-44x29-SLD |
| FMU4Z2400AL     | EAD-CAR1-44x29-Louver | EAD-CAR1-44x29-SLD |
| FMU4X1800AL     | EAD-CAR1-44x29-Louver | EAD-CAR1-44x29-SLD |
| FMU4X2400AL     | EAD-CAR1-44x29-Louver | EAD-CAR1-44x29-SLD |
| FMU4Z3000AL     | EAD-CAR1-56x29-Louver | EAD-CAR1-56x29-SLD |
| FMU4Z3600AL     | EAD-CAR1-56x29-Louver | EAD-CAR1-56x29-SLD |
| FMU4X3000AL     | EAD-CAR1-56x29-Louver | EAD-CAR1-56x29-SLD |
| FMU4X3600AL     | EAD-CAR1-56x29-Louver | EAD-CAR1-56x29-SLD |

| Item                  | Filter Size |
|-----------------------|-------------|
| EAD-CAR1-44x29-Louver | 20x20x1     |
| EAD-CAR1-56x29-Louver | 20x20x1     |

### EAD-CAR1 Frame Detail



### **Additional Information:**

Submittal Notes

| Project / Location: |
|---------------------|
| Engineer:           |
| Architect:          |
| Contractor:         |



# **Residential Submittal**

**Equipment Access Door** 

MODEL: EAD-CAR Series



Solid 3 Door

| Additional | Informations |  |  |
|------------|--------------|--|--|
| Additional | Information: |  |  |

| Project / Location: |  |
|---------------------|--|
| Engineer:           |  |
| Architect:          |  |
| Contractor:         |  |

Submittal Notes