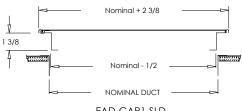

em         | Solid Door Item    |
|-----------------|-----------------------|--------------------|
| FMU4Z1800AL     | EAD-CAR1-44x29-Louver | EAD-CAR1-44x29-SLD |
| FMU4Z2400AL     | EAD-CAR1-44x29-Louver | EAD-CAR1-44x29-SLD |
| FMU4X1800AL     | EAD-CAR1-44x29-Louver | EAD-CAR1-44x29-SLD |
| FMU4X2400AL     | EAD-CAR1-44x29-Louver | EAD-CAR1-44x29-SLD |
| FMU4Z3000AL     | EAD-CAR1-56x29-Louver | EAD-CAR1-56x29-SLD |
| FMU4Z3600AL     | EAD-CAR1-56x29-Louver | EAD-CAR1-56x29-SLD |
| FMU4X3000AL     | EAD-CAR1-56x29-Louver | EAD-CAR1-56x29-SLD |
| FMU4X3600AL     | EAD-CAR1-56x29-Louver | EAD-CAR1-56x29-SLD |

| Item                  | Filter Size |
|-----------------------|-------------|
| EAD-CAR1-44x29-Louver | 20x20x1     |
| EAD-CAR1-56x29-Louver | 20x20x1     |



EAD-CAR1-Louver



EAD-CAR1-SLD



EAD-CAR1-Louver



EAD-CAR1-Louver

## EAD-CAR1 Frame Detail



#### **Additional Information:**

| Additional information. |                     |  |
|-------------------------|---------------------|--|
|                         | Project / Location: |  |
|                         | Engineer:           |  |
|                         | Architect:          |  |
|                         | Contractor:         |  |

### Submittal Notes

| Shoemaker | Manufacturing | 618 Fast 19 | st Street | Cle Flum | \/\/ |
|-----------|---------------|-------------|-----------|----------|------|



# **Residential Submittal**

**Equipment Access Door** 

MODEL: EAD-CAR Series



Solid 3 Door

| Additional Information: | Submittal Notes |
|-------------------------|-----------------|
|----