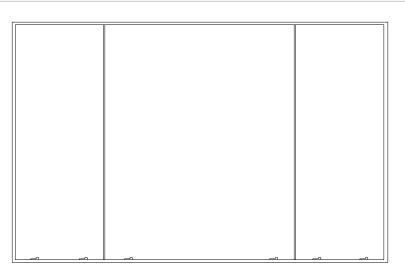

#### **Standard Features:**

- Access door designed for non-cased Day and Night fan coil units
- Three individually hinged access doors set in an outer mounting frame
- Hinges parallel to longest side of outer frame
- 1/2" spaced louvers stamped into middle access door
- Rust resistant pre-coat with durable powder finish
- Holds up to a 1" filter (not included) with filter retntion tabs
- Soft White

EAD-CAR1-Louver