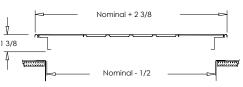

id Door Item    |
|-----------------|-----------------------|--------------------|
| FMU4Z1800AL     | EAD-CAR1-44x29-Louver | EAD-CAR1-44x29-SLD |
| FMU4Z2400AL     | EAD-CAR1-44x29-Louver | EAD-CAR1-44x29-SLD |
| FMU4X1800AL     | EAD-CAR1-44x29-Louver | EAD-CAR1-44x29-SLD |
| FMU4X2400AL     | EAD-CAR1-44x29-Louver | EAD-CAR1-44x29-SLD |
| FMU4Z3000AL     | EAD-CAR1-56x29-Louver | EAD-CAR1-56x29-SLD |
| FMU4Z3600AL     | EAD-CAR1-56x29-Louver | EAD-CAR1-56x29-SLD |
| FMU4X3000AL     | EAD-CAR1-56x29-Louver | EAD-CAR1-56x29-SLD |
| FMU4X3600AL     | EAD-CAR1-56x29-Louver | EAD-CAR1-56x29-SLD |

| Item                  | Filter Size |
|-----------------------|-------------|
| EAD-CAR1-44x29-Louver | 20x20x1     |
| EAD-CAR1-56x29-Louver | 20x20x1     |



EAD-CAR1-Louver



EAD-CAR1-SLD



EAD-CAR1-Louver



EAD-CAR1-Louver

## EAD-CAR1 Frame Detail



#### **Additional Information:**

| Additional information. |                     |  |
|-------------------------|---------------------|--|
|                         | Project / Location: |  |
|                         | Engineer:           |  |
|                         | Architect:          |  |
|                         | Contractor:         |  |

### Submittal Notes

| Shoemaker | Manufacturing | 618 Fast 19 | st Street | Cle Flum | \/\/ |
|-----------|---------------|-------------|-----------|----------|------|



# **Residential Submittal**

**Equipment Access Door** 

MODEL: EAD-CAR Series



Solid 3 Door

| Additional Information: | Submittal Notes |
|-------------------------|-----------------|
|--------------------