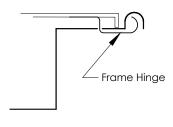

-----------------|
| FMU4Z1800AL     | EAD-CAR1-44x29-Louver | EAD-CAR1-44x29-SLD |
| FMU4Z2400AL     | EAD-CAR1-44x29-Louver | EAD-CAR1-44x29-SLD |
| FMU4X1800AL     | EAD-CAR1-44x29-Louver | EAD-CAR1-44x29-SLD |
| FMU4X2400AL     | EAD-CAR1-44x29-Louver | EAD-CAR1-44x29-SLD |
| FMU4Z3000AL     | EAD-CAR1-56x29-Louver | EAD-CAR1-56x29-SLD |
| FMU4Z3600AL     | EAD-CAR1-56x29-Louver | EAD-CAR1-56x29-SLD |
| FMU4X3000AL     | EAD-CAR1-56x29-Louver | EAD-CAR1-56x29-SLD |
| FMU4X3600AL     | EAD-CAR1-56x29-Louver | EAD-CAR1-56x29-SLD |

| Item                  | Filter Size |
|-----------------------|-------------|
| EAD-CAR1-44x29-Louver | 20x20x1     |
| EAD-CAR1-56x29-Louver | 20x20x1     |



EAD-CAR1-Louver



EAD-CAR1-SLD



EAD-CAR1-Louver



EAD-CAR1-Louver

## EAD-CAR1 Frame Detail



#### **Additional Information:**

| Additional information. |                     |  |
|-------------------------|---------------------|--|
|                         | Project / Location: |  |
|                         | Engineer:           |  |
|                         | Architect:          |  |
|                         | Contractor:         |  |

### Submittal Notes

| Shoemaker | Manufacturing | 618 Fast 19 | st Street | Cle Flum | \/\/ |
|-----------|---------------|-------------|-----------|----------|------|



# **Residential Submittal**

**Equipment Access Door** 

MODEL: EAD-CAR Series



Solid 3 Door

| Additional Information: | Submittal Notes |
|-------------------------|-----------------|
|-------------------------|-----------------|

| Project / Location: |
|-------------