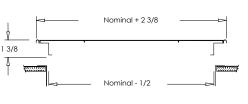

-----------------|-----------------------|--------------------|
| FMU4Z1800AL     | EAD-CAR1-44x29-Louver | EAD-CAR1-44x29-SLD |
| FMU4Z2400AL     | EAD-CAR1-44x29-Louver | EAD-CAR1-44x29-SLD |
| FMU4X1800AL     | EAD-CAR1-44x29-Louver | EAD-CAR1-44x29-SLD |
| FMU4X2400AL     | EAD-CAR1-44x29-Louver | EAD-CAR1-44x29-SLD |
| FMU4Z3000AL     | EAD-CAR1-56x29-Louver | EAD-CAR1-56x29-SLD |
| FMU4Z3600AL     | EAD-CAR1-56x29-Louver | EAD-CAR1-56x29-SLD |
| FMU4X3000AL     | EAD-CAR1-56x29-Louver | EAD-CAR1-56x29-SLD |
| FMU4X3600AL     | EAD-CAR1-56x29-Louver | EAD-CAR1-56x29-SLD |

| Item                  | Filter Size |
|-----------------------|-------------|
| EAD-CAR1-44x29-Louver | 20x20x1     |
| EAD-CAR1-56x29-Louver | 20x20x1     |



EAD-CAR1-Louver



EAD-CAR1-SLD



EAD-CAR1-Louver



EAD-CAR1-Louver

## EAD-CAR1 Frame Detail



#### **Additional Information:**

| Additional information. |                     |  |
|-------------------------|---------------------|--|
|                         | Project / Location: |  |
|                         | Engineer:           |  |
|                         | Architect:          |  |
|                         | Contractor:         |  |

### Submittal Notes

| Shoemaker | Manufacturing | 618 Fast 19 | st Street | Cle Flum | \/\/ |
|-----------|---------------|-------------|-----------|----------|------|



# **Residential Submittal**

**Equipment Access Door** 

MODEL: EAD-CAR Series



Solid 3 Door

| Additional Information: | Submittal Notes |
|-------------------------|-----------------|
|-------------------------|-------------