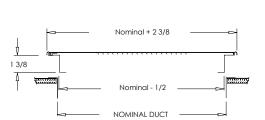

Model | Louvered Item         | Solid Door Item    |
|-----------------|-----------------------|--------------------|
| FMU4Z1800AL     | EAD-CAR1-44x29-Louver | EAD-CAR1-44x29-SLD |
| FMU4Z2400AL     | EAD-CAR1-44x29-Louver | EAD-CAR1-44x29-SLD |
| FMU4X1800AL     | EAD-CAR1-44x29-Louver | EAD-CAR1-44x29-SLD |
| FMU4X2400AL     | EAD-CAR1-44x29-Louver | EAD-CAR1-44x29-SLD |
| FMU4Z3000AL     | EAD-CAR1-56x29-Louver | EAD-CAR1-56x29-SLD |
| FMU4Z3600AL     | EAD-CAR1-56x29-Louver | EAD-CAR1-56x29-SLD |
| FMU4X3000AL     | EAD-CAR1-56x29-Louver | EAD-CAR1-56x29-SLD |
| FMU4X3600AL     | EAD-CAR1-56x29-Louver | EAD-CAR1-56x29-SLD |

| Item                  | Filter Size |
|-----------------------|-------------|
| EAD-CAR1-44x29-Louver | 20x20x1     |
| EAD-CAR1-56x29-Louver | 20x20x1     |



EAD-CAR1-Louver



EAD-CAR1-SLD



EAD-CAR1-Louver



EAD-CAR1-Louver

## EAD-CAR1 Frame Detail



#### **Additional Information:**

| Additional information. |                     |  |
|-------------------------|---------------------|--|
|                         | Project / Location: |  |
|                         | Engineer:           |  |
|                         | Architect:          |  |
|                         | Contractor:         |  |

### Submittal Notes

| Shoemaker | Manufacturing | 618 Fast 19 | st Street | Cle Flum | \/\/ |
|-----------|---------------|-------------|-----------|----------|------|



# **Residential Submittal**

**Equipment Access Door** 

MODEL: EAD-CAR Series



Solid 3 Door

| Additional Information: | Submittal Notes |
|-------------------------|-----