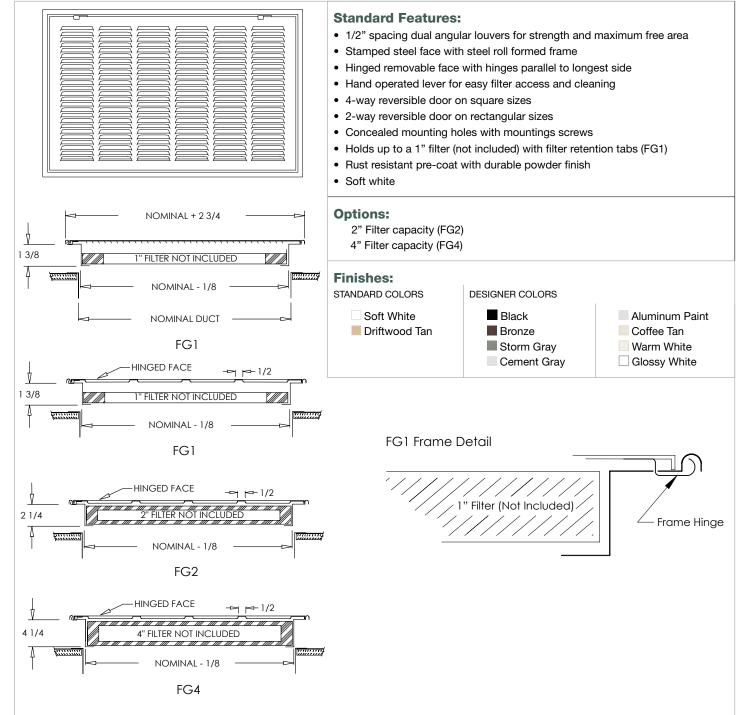

## **Product Notes:**

Filter grilles are manufactured 3/16" undersized nominal duct (outside dimension) for ease of installation. Air filter should be ¼" to ½" undersize. Verify with air filter manufacturer for air specification to ensure a proper fit. Shoemaker filter grilles allow for installation of larger thickness filters (we offer 2" and 4" filter depths on specific models) which can reduce pressure drop on the overall system, improving air flow through the heat exchanger and allowing more time between filter changes. Contact customer service for more information.