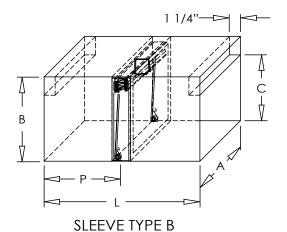

## **Air Pattern Options:**

Type B: Out-of-Airstream

Type C: Square or rectangular with flange

Type D: Square or rectangular with round collar (Note: Round collar must be

2" smaller than square sleeve dimension i.e. 10"x10"-8")