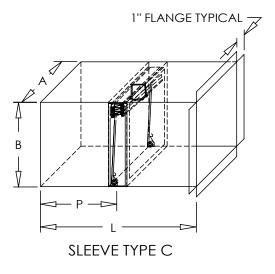

## **Air Pattern Options:**

Type B: Out-of-Airstream

Type C: Square or rectangular with flange

Type D: Square or rectangular with round collar (Note: Round collar must be

2" smaller than square sleeve dimension i.e. 10"x10"-8")