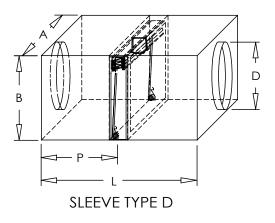

## **Air Pattern Options:**

Type B: Out-of-Airstream

Type C: Square or rectangular with flange

Type D: Square or rectangular with round collar (Note: Round collar must be

2" smaller than square sleeve dimension i.e. 10"x10"-8")