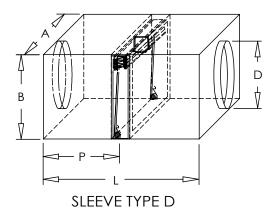

#### **Air Pattern Options:**

Type B: Out-of-Airstream

- Type C: Square or rectangular with flange
- Type D: Square or rectangular with round collar (Note: Round collar must be 2" smaller than square sleeve dimension i.e. 10"x10"-8")