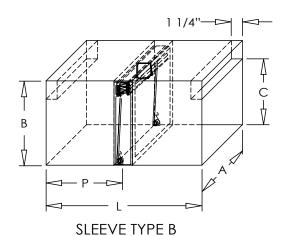

#### **Air Pattern Options:**

Type B: Out-of-Airstream

- Type C: Square or rectangular with flange
- Type D: Square or rectangular with round collar (Note: Round collar must be 2" smaller than square sleeve dimension i.e. 10"x10"-8")