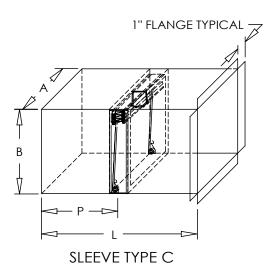

#### **Air Pattern Options:**

Type B: Out-of-Airstream

- Type C: Square or rectangular with flange
- Type D: Square or rectangular with round collar (Note: Round collar must be 2" smaller than square sleeve dimension i.e. 10"x10"-8")