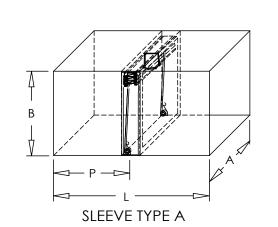

## **Standard Features:**

- Sleeve Type A: Square or rectangular
- Standard sleeve length 18"
- 20 gauge galvanized steel
- Mill Finish