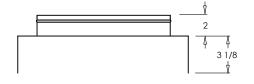

#### **Standard Features:**

- Square to round ADC compliant 2" No Labor Collar with roll formed retention bead
- Collar sizes available in 6" through to 24" (must be equal to or smaller than box size)
- Box sizes available in 6"x6" through 24"x24"
- NLC is listed under "Standard Features" or "Options" section on compatible product submittals
- · Can be field installed
- Mill finish

#### **Finishes:**

STANDARD COLORS

Mill Finish

2" Round Collar

3" Round Collar