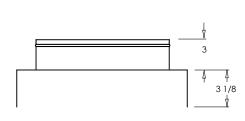

#### **Options:**

3" collar (available on select products-see T-Bar product pages for availability)

#### **Finishes:**

STANDARD COLORS

Mill Finish

2" Round Collar

3" Round Collar