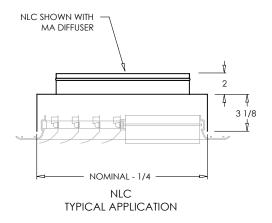

## Square to Round Transition Collar

MODEL: NLC

#### **Standard Features:**

- Square to round ADC compliant 2" No Labor Collar with roll formed retention bead
- Collar sizes available in 6" through to 24" (must be equal to or smaller than box size)
- Box sizes available in 6"x6" through 24"x24"
- NLC is listed under "Standard Features" or "Options" section on compatible product submittals
- · Can be field installed
- Mill finish