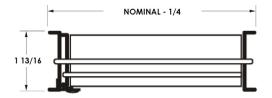

## **Standard Features:**

- Type 304 stainless steel
- Screwdriver operated Opposed Blade Damper
- Fully adjustable and provides the ability to completely shut off damper
- Effectively controls airflow without disrupting throws and patterns
- Compatible with most Shoemaker Critical Environment products
- Available in even sizes 4"x4" through 24"x24"
- Mill finish