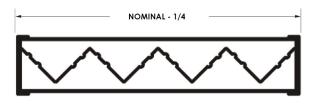

## **Standard Features:**

- Type 304 stainless steel
- Screwdriver operated Opposed Blade Damper
- Fully adjustable and provides the ability to completely shut off damper
- Effectively controls airflow without disrupting throws and patterns
- Compatible with most Shoemaker Critical Environment products
- Available in even sizes 4"x4" through 24"x24"
- Mill finish