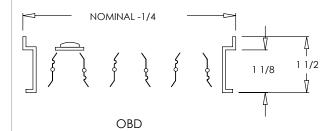

### Standard Features:

- Field installable screwdriver operated Opposed Blade Damper
- Nylon bushings on adjustable blades prevent metal on metal rattle
- Fully adjustable and provides complete shut off in closed position
- · Effectively controls airflow without disrupting air patterns
- · Included standard or as option on products where noted
- Available in sizes 4"x4" 24"x24"
- Fractional and exact sizes available
- Mill finish