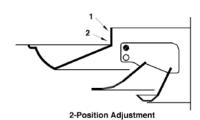

## **Standard Features:**

- Uniform 360 degree discharge pattern
- 2 position adjustment for heating and cooling seasons
- To adjust diffuser, remove the two center cones as a unit and reposition the six screws
- Retainer cables are provided on sizes 12" and larger to allow the inner cones to hang securely while adjusting the diffuser
- Available in even sizes 6" to 20" and 24"
- Glossy White

## **Options:**

Opposed Blade Radial Damper (RD-OBR)

|      | RD Dime | nsions Listed | Listed in Inches |           |  |
|------|---------|---------------|------------------|-----------|--|
| SIZE | А       | В             | C (POS.1)        | C (POS.2) |  |
| 6"   | 6 1/2"  | 11 1/8"       | 1 3/4"           | 1 1/8"    |  |
| 8"   | 8 1/2"  | 14 3/4"       | 2 1/8"           | 1 1/2"    |  |
| 10"  | 10 1/2" | 18 1/4"       | 2 7/8"           | 2 1/8"    |  |
| 12"  | 12 1/2" | 22"           | 3 1/8"           | 2 3/8"    |  |
| 14"  | 14 1/2" | 26"           | 3 1/8"           | 2 5/8"    |  |
| 16"  | 16 1/2" | 29"           | 4"               | 3 1/4"    |  |
| 18"  | 18 1/2" | 32 1/2"       | 4 3/4"           | 3 7/8"    |  |
| 20"  | 20 1/2" | 36"           | 5 7/8"           | 4 7/8"    |  |
| 24"  | 24 1/2" | 43 1/4"       | 7 3/4"           | 6 5/8"    |  |