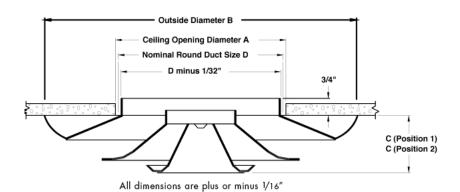

## **Options:**

Opposed Blade Radial Damper (RD-OBR)

|      | RD Dime | nsions Listed | Listed in Inches |           |  |
|------|---------|---------------|------------------|-----------|--|
| SIZE | А       | В             | C (POS.1)        | C (POS.2) |  |
| 6"   | 6 1/2"  | 11 1/8"       | 1 3/4"           | 1 1/8"    |  |
| 8"   | 8 1/2"  | 14 3/4"       | 2 1/8"           | 1 1/2"    |  |
| 10"  | 10 1/2" | 18 1/4"       | 2 7/8"           | 2 1/8"    |  |
| 12"  | 12 1/2" | 22"           | 3 1/8"           | 2 3/8"    |  |
| 14"  | 14 1/2" | 26"           | 3 1/8"           | 2 5/8"    |  |
| 16"  | 16 1/2" | 29"           | 4"               | 3 1/4"    |  |
| 18"  | 18 1/2" | 32 1/2"       | 4 3/4"           | 3 7/8"    |  |
| 20"  | 20 1/2" | 36"           | 5 7/8"           | 4 7/8"    |  |
| 24"  | 24 1/2" | 43 1/4"       | 7 3/4"           | 6 5/8"    |  |