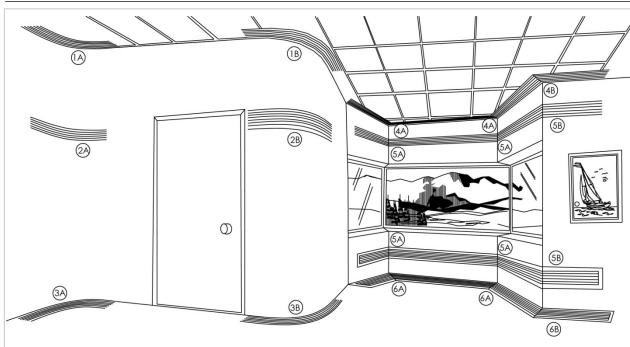

## **Linear Special Shapes Style & Shape Orientation Radius Styles**

- 1. Ceiling Radius
  - 1A Inside Radius
  - 1B Outside Radius
- 2. Sidewall Radius
  - 2A Inside Radius
  - 2B Outside Radius
- 3. Floor Radius
  - 3A Inside Radius
  - 3B Outside Radius

#### Radius Notes:

- Available as core only
- 20° deflection not available
- Radius and length of radius are required

## Miterd Styles

- 4. Ceiling Mitered
  - 4A Inside Miter
  - 4B Outside Miter
- 5. Sidewall Mitered
  - 5A Inside Miter
  - 5B Outside Miter
- 6. Floor Mitered
  - 6A Inside Miter
  - 6B Outside Miter
- ob Outside Mit

## **Mitered Notes:**

Available both as core or with flange