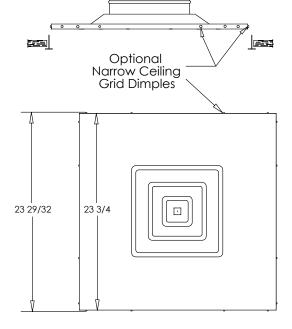

## T-BAR FRAME 1 31/4 1 1/4 🖠 4 1/4 10 16 1/2 23 3/4 116 T

### **Options:**

BD - Field installable Bowtie Damper

TVB - Thermal Vapor Blanket

NGD - Narrow ceiling grid dimples for 9/16" T-Rails, changes O.D. to 23 29/32"

Premium 3" round collar with bead (116T-3in)