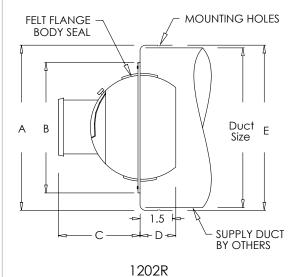

### **Finishes:**

STANDARD COLORS

Anodized

|          | 1202R S   | eries Dim | ensions L | isted in I | nches   |        |
|----------|-----------|-----------|-----------|------------|---------|--------|
| SIZE     | DUCT SIZE | А         | В         | С          | D       | Е      |
| 1202R-6  | 8"        | 8 11/32   | 7 15/32   | 3 11/16    | 1 1/2   | 8 1/4  |
| 1202R-7  | 10"       | 10 3/8    | 8 3/32    | 4 3/8      | 1 1/2   | 10 1/4 |
| 1202R-8  | 11"       | 11 3/8    | 9 27/32   | 4 23/32    | 1 23/32 | 11 1/4 |
| 1202R-10 | 14"       | 14 3/8    | 12 3/4    | 6 27/32    | 1 31/32 | 14 1/4 |
| 1202R-12 | 16"       | 16 3/8    | 14 9/32   | 7 7/8      | 2 15/32 | 16 1/4 |
| 1202R-16 | 20"       | 20 3/8    | 18 1/2    | 9 3/4      | 3 5/8   | 20 1/4 |
| 1202R-18 | 24"       | 24 3/8    | 21 1/16   | 11 5/8     | 3 3/4   | 24 1/4 |
| 1202R-20 | 24"       | 24 3/8    | 21 1/16   | 11 5/8     | 3 3/4   | 24 1/4 |