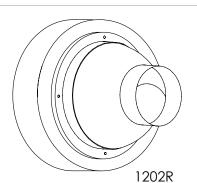

# **Commercial Submittal**

Aluminum Round Spot Diffuser with Round Duct Adapter

MODEL: 1202R

### Standard Features:

- · Solid aluminum rotatable body
- Excellent for spot heating and cooling, can move conditioned air from an inaccessible place into the work environment
- · Exposed duct mount with round duct adapter
- · Precision adjustable aluminum air flow exit plate
- Double felt flange body seal to prevent air leakage
- Closed cell neoprene or felt mounting gasket, depending on unit size.
- Easy adjustment of air flow by turn of a knob
- Maximum rotation angle up to 33° to 42° in all directions
- Clear Anodized