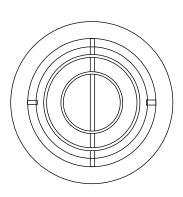

# **Commercial Submittal**

Aluminum Turbo Nozzle Diffuser

MODEL: 1203

1203

#### Standard Features:

- Aluminum construction
- Deep housing and inner concentric rings are designed for high volume long throw applications
- · Adjustable air direction
- · Easily installed with use of strong spring clips
- No screws necessary for wall mounting resulting in a clean appearance
- Clear Anodized