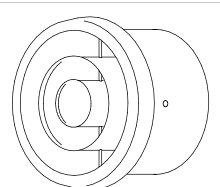

# **Commercial Submittal**

Aluminum Turbo Nozzle Diffuser

MODEL: 1203

1203

#### Standard Features:

- Aluminum construction
- Deep housing and inner concentric rings are designed for high volume long throw applications
- · Adjustable air direction
- · Easily installed with use of strong spring clips
- No screws necessary for wall mounting resulting in a clean appearance
- Clear Anodized