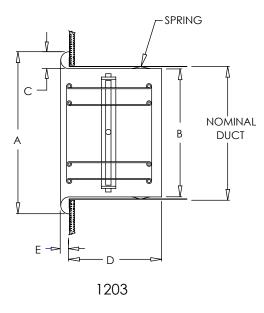

### **Finishes:**

STANDARD COLORS

Anodized

| 1203 Series Dimensions Listed in Inches |           |           |          |          |         |
|-----------------------------------------|-----------|-----------|----------|----------|---------|
| SIZE                                    | А         | В         | С        | D        | Е       |
| 4"                                      | 4 3/4"    | 3 5/8"    | 5/8"     | 2"       | 1/2"    |
| 6"                                      | 7 3/16"   | 5 17/32"  | 7/8"     | 3 11/32" | 11/16"  |
| 8"                                      | 9 13/32"  | 7 17/32"  | 1"       | 4 1/4"   | 3/4"    |
| 10"                                     | 11 7/8"   | 9 1/2"    | 1 1/4"   | 5 1/16"  | 15/16"  |
| 12"                                     | 14 11/32" | 11 15/32" | 1 1/2"   | 4 7/8"   | 1 1/8"  |
| 14"                                     | 16 5/8"   | 13 7/16"  | 1 21/32" | 4 3/4"   | 1 7/32" |
| 16"                                     | 18 25/32" | 15 13/32" | 1 3/4"   | 4 11/16" | 1 5/16" |
| 20"                                     | 23 7/16"  | 19 9/16"  | 2"       | 6 1/2"   | 1 1/2"  |
| 24"                                     | 27 7/16"  | 23 9/16"  | 2"       | 6 1/2"   | 1 1/2"  |

## **Product Notes:**

\*For ceiling mount applications screws must be used to ensure diffuser is secure into the ceiling.